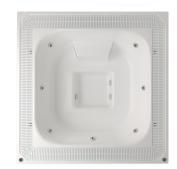

## **Olimpia** 250x250

Stationary SPA bath made of the highest quality acrylic. This 7-person SPA bath can be successfully used in fitness clubs, hotels and SPA and wellness centres. The bath is equipped with a comfortable and safe entrance.

The bathtub can be equipped with grey or pearl grid.