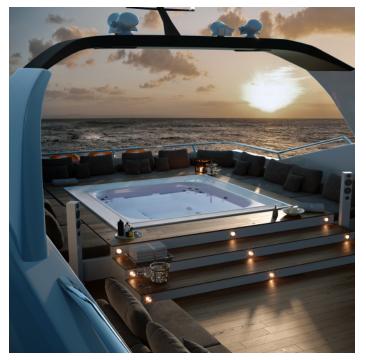

## Additional images

## **Olimpia** 250x250

Stationary SPA bath made of the highest quality acrylic. This 7-person SPA bath can be successfully used in fitness clubs, hotels and SPA and wellness centres. The bath is equipped with a comfortable and safe entrance.